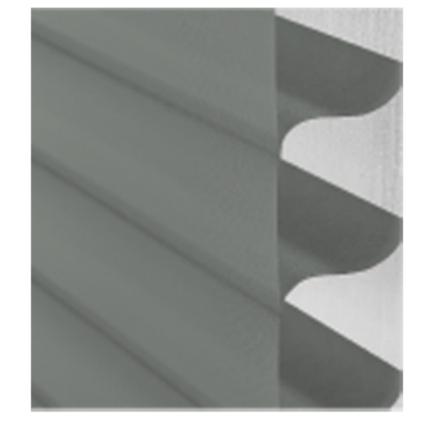

## SHEER SHADES



# These luxurious shades feature lightweight, non-woven fabrics for a soft, subtle look that prioritizes natural light.

- Control system enables numerous vane positions for precise amounts of privacy, view, and light.
- Adjustable weight system hidden in bottom rail allows on-the-spot adjustments for a balanced appearance
- Easy to clean by ultrasonic or traditional means
- Standard fabric-wrapped curved headrails provide sophistication and cohesion

### **OPACITY**





Light Filtering

Room Darkening

#### LIFT SYSTEMS



#### **HEADRAIL OPTIONS**





Curved

## **Printed Tones**



HEATHER S65BN311 / S65BN311D



BLOSSOM S65BN206/S65BN206D



BLUSH S65BN312 / S65BN312D



BEIGE S65BN322 / S65BN322D



ALABASTER

S50PN112 / S70PN112

WINTER WHITE S50KN113\* / S70KN113\* S50PN113 / S70PN113

**Solid Tones** 



ROMANCE S70PN323

Flat



LINEN S50KN125\* / S70KN125\* S50PN125D / S70PN125D



COASTAL PLAIN S70PN503 / S70PN503D



WATERFALL S65BN627 / S65BN627D



GRANITE S65BN823 / S65BN823D



PARMESAN S65BN125



OAT

S65BN414



CELADON S70PN517



SESAME

S50PN302 / S70PN302



PLANK S70PN371



FOGGY S65BN517



BRIGHT WHITE S50PN100 / S70PN100 S50PN100D / S70PN100D





LUNA S70PN126



SMOKE S65BN503



BEIGE S50KN322\* / S70KN322\* S50PN322 / S70