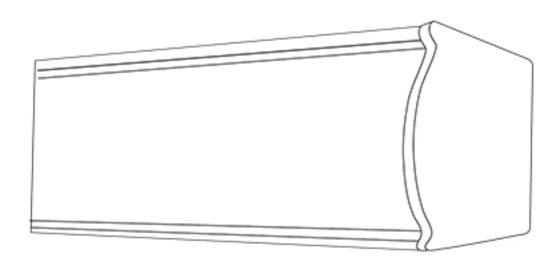

## SHEER SHADES



# These luxurious shades feature lightweight, non-woven fabrics for a soft, subtle look that prioritizes natural light.

- Control system enables numerous vane positions for precise amounts of privacy, view, and light.
- Adjustable weight system hidden in bottom rail allows on-the-spot adjustments for a balanced appearance
- Easy to clean by ultrasonic or traditional means
- Standard fabric-wrapped curved headrails provide sophistication and cohesion

### **OPACITY**





Light Filtering

Room Darkening

#### LIFT SYSTEMS



#### **HEADRAIL OPTIONS**





Curved

## **Printed Tones**



HEATHER S65BN311 / S65BN311D



BLOSSOM S65BN206/S65BN206D



BLUSH S65BN312 / S65BN312D



BEIGE S65BN322 / S65BN322D



ALABASTER

S50PN112 / S70PN112

WINTER WHITE S50KN113\* / S70KN113\* S50PN113 / S70PN113

**Solid Tones** 



ROMANCE S70PN323

Flat



LINEN S50KN125\* / S70KN125\* S50PN125D / S70PN125D



COASTAL PLAIN S70PN503 / S70PN503D



WATERFALL S65BN627 / S65BN627D



GRANITE S65BN823 / S65BN823D



PARMESAN S65BN125



OAT

S65BN414



CELADON S70PN517



SESAME

S50PN302 / S70PN302



PLANK S70PN371



FOGGY S65BN517



BRIGHT WHITE S50PN100 / S70PN100 S50PN100D / S70PN100D





LUNA S70PN126



SMOKE S65BN503



BEIGE S50KN322\* / S70KN322\* S50PN322 / S70PN322

S50PN322D / S70PN322D



WHALE S65BN822



BLOSSOM S50KN206\* / S70KN206\* S50