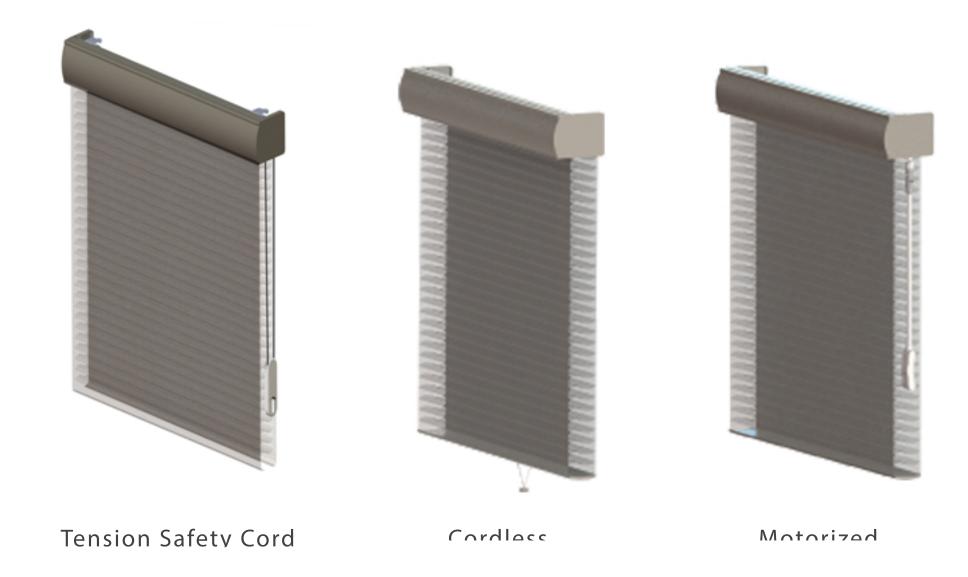

## SHEER SHADES



# These luxurious shades feature lightweight, non-woven fabrics for a soft, subtle look that prioritizes natural light.

- Control system enables numerous vane positions for precise amounts of privacy, view, and light.
- Adjustable weight system hidden in bottom rail allows on-the-spot adjustments for a balanced appearance
- Easy to clean by ultrasonic or traditional means
- Standard fabric-wrapped curved headrails provide sophistication and cohesion

### **OPACITY**





Light Filtering

Room Darkening

#### LIFT SYSTEMS



#### **HEADRAIL OPTIONS**





Curved

## **Printed Tones**



HEATHER S65BN311 / S65BN311D



BLOSSOM S65BN206/S65BN206D



BLUSH S65BN312 / S65BN312D



BEIGE S65BN322 / S65BN322D



ALABASTER

S50PN112 / S70PN112

WINTER WHITE S50KN113\* / S70KN113\* S50PN113 / S70PN113

**Solid Tones** 



ROMANCE S70PN323

Flat



LINEN S50KN125\* / S70KN125\* S50PN125D / S70PN125D



COASTAL PLAIN S70PN503 / S70PN503D



WATERFALL S65BN627 / S65BN627D



GRANITE S65BN823 / S65BN823D



PARMESAN S65BN125



OAT

S65BN414



CELADON S70PN517



SESAME

S50PN302 / S70PN302



PLANK S70PN371



FOGGY S65BN517



BRIGHT WHITE S50PN100 / S70PN100 S50PN100D / S70PN100D





LUNA S70PN126



SMOKE S65BN503



BEIGE S50KN322\* / S70KN322\* S50PN322 / S70PN322

S50PN322D / S70PN322D



WHALE S65BN822



BLOS