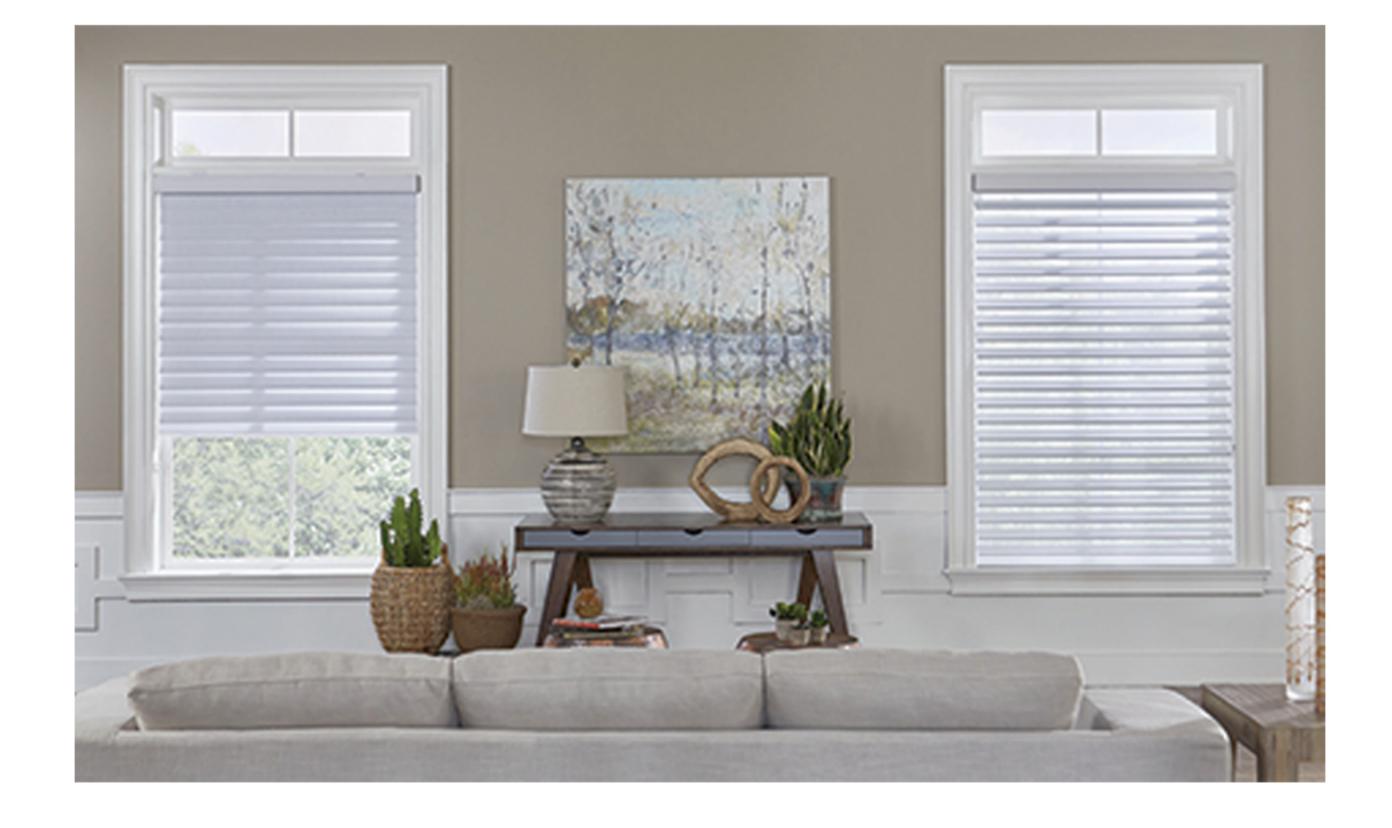

## SHEER SHADES

# These luxurious shades feature lightweight, non-woven fabrics for a soft, subtle look that prioritizes natural light.

- Control system enables numerous vane positions for precise amounts of privacy, view, and light.
- Adjustable weight system hidden in bottom rail allows on-the-spot adjustments for a balanced appearance
- Easy to clean by ultrasonic or traditional means
- Standard fabric-wrapped curved headrails provide sophistication and cohesion