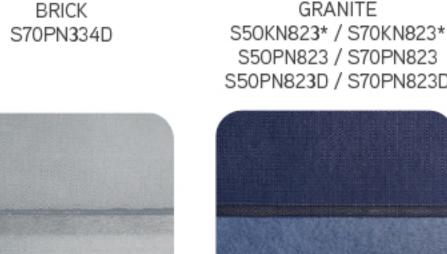

**Solid Tones** 

ROMANCE S70PN323

Flat

LINEN S50KN125\* / S70KN125\* S50PN125D / S70PN125D

COASTAL PLAIN S70PN503 / S70PN503D

WATERFALL S65BN627 / S65BN627D

GRANITE S65BN823 / S65BN823D

PARMESAN S65BN125

DUSTY BLUE S70PN821

S50PN823 / S70PN823 S50PN823D / S70PN823D

S70PN824

ROYAL BLUE BARCELONA BEIGE S70PN029D S70PN312D

EGGSHELL

S70PN111D

NATURAL TAN S70PN321D

GREEK VILLA S70PN114D