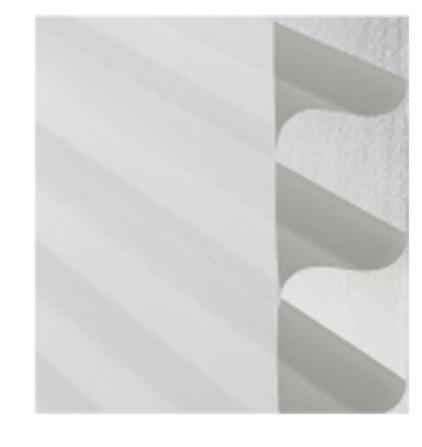

## SHEER SHADES



# These luxurious shades feature lightweight, non-woven fabrics for a soft, subtle look that prioritizes natural light.

- Control system enables numerous vane positions for precise amounts of privacy, view, and light.
- Adjustable weight system hidden in bottom rail allows on-the-spot adjustments for a balanced appearance
- Easy to clean by ultrasonic or traditional means
- Standard fabric-wrapped curved headrails provide sophistication and cohesion

### **OPACITY**





Light Filtering

Room Darkening

#### LIFT SYSTEMS



#### **HEADRAIL OPTIONS**





Curved

## **Printed Tones**



HEATHER S65BN311 / S65BN311D



BLOSSOM S65BN206/S65BN206D



BLUSH S65BN312 / S65BN312D



BEIGE S65BN322 / S65BN322D



ALABASTER

S50PN112 / S70PN112

WINTER WHITE S50KN113\* / S70KN113\* S50PN113 / S70PN113

**Solid Tones** 



ROMANCE S70PN323

Flat



LINEN S50KN125\* / S70KN125\* S50PN125D / S70PN125D



COASTAL PLAIN S70PN503 / S70PN503D



WATERFALL S65BN627 / S65BN627D



GRANITE S65BN823 / S65BN823D



PARMESAN S65BN125



OAT

S65BN414



CELADON S70PN517



SESAME

S50PN302 / S70PN302



PLANK S70PN371



FOGGY S65BN517



BRIGHT WHITE S50PN100 / S70PN100 S50PN100D / S70PN100D





LUNA S70PN126



SMOKE S65BN503



BEIGE S50KN322\* / S70KN322\* S50PN322 / S